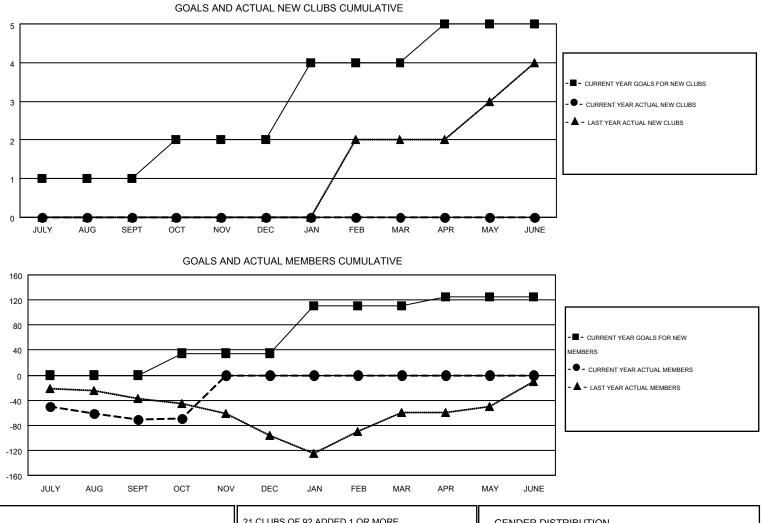

## ELENA APPIANI GMT

| GMT:                  | ELENA  | APPIANI          |           |                  |                  |                    |                    |                                        |                    | GMT CA 4         |  |
|-----------------------|--------|------------------|-----------|------------------|------------------|--------------------|--------------------|----------------------------------------|--------------------|------------------|--|
| Clubs                 |        |                  |           |                  |                  | Members            |                    |                                        |                    |                  |  |
| RESULTS FOR 2014-2015 |        |                  |           |                  | RESU             | ILTS FOR 2014-2015 |                    |                                        |                    |                  |  |
| QUARTE                | R      | NEW CLUB<br>GOAL | NEW CLUBS | DROPPED<br>CLUBS | NET<br>GAIN/LOSS | QUARTER            | NEW MEMBER<br>GOAL | CHARTER AND<br>NEW<br>MEMBERS<br>ADDED | DROPPED<br>MEMBERS | NET<br>GAIN/LOSS |  |
| JULY/AUC              | G/SEPT | 1                | 0         | 0                | 0                | JULY/AUG/SEPT      | 0                  | 20                                     | 91                 | -71              |  |
| OCT/NOV               | //DEC  | 1                | 0         | 0                | 0                | OCT/NOV/DEC        | 35                 | 26                                     | 24                 | 2                |  |
| JAN/FEB/              | MAR    | 2                | 0         | 0                | 0                | JAN/FEB/MAR        | 75                 | 0                                      | 0                  | 0                |  |
| APR/MAY               | JUNE   | 1                | 0         | 0                | 0                | APR/MAY/JUNE       | 15                 | 0                                      | 0                  | 0                |  |

| DROPPED CLUBS: 0 |     | 21 CLUBS OF 92 ADDED 1 OR MORE | GENDER DISTRIBUTION   |                |            |
|------------------|-----|--------------------------------|-----------------------|----------------|------------|
|                  |     | NEW MEMBERS                    | MALE                  | 1,119 (47.10%) |            |
|                  |     |                                | FEMALE                | 1,257 (52.90%) |            |
| DROPPED MEMBERS  |     |                                |                       |                |            |
| DECEASED         | 6   | CLICK HERE FOR HEALTH          |                       |                | 077        |
| CLUB CANCELLED   | 0   | ASSESSMENT DATA                | FAMILY UNIT MEMBERS   |                | 277<br>133 |
| OTHER            | 109 |                                | HEAD OF HOUSEHOLD     |                |            |
| TOTAL 115        |     |                                | NON-HEAD OF HOUSEHOLD |                |            |
|                  |     |                                |                       |                |            |